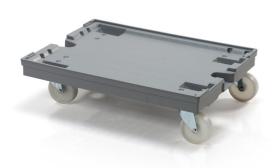

## Transport trolley 80x60 2 steering + 2 fixed PP wheels

For larger loads, our  $80 \times 60$  cm transport chassis are ideal. You can use the area for several small crates or one  $80 \times 60$  cm euro crate. The recesses on the top allow the chassis to be stacked. High quality rubberized castors with 2 fixed and 2 steerable wheels.

## Technical specification

| Features:             |         |
|-----------------------|---------|
| Colour                | grey    |
| Material              | PP      |
| Weight                | 9.97 kg |
| Dynamic load capacity | 400 kg  |

## Specification

2 swivel and 2 fixed 100 mm wheels

The provided values are approximate and are based on practical experience and the ISO 8611 standard. These values were obtained under uniform load conditions at room temperature (20°C). Due to different usage conditions, variations in values may be observed. We recommend conducting product testing before deployment.

| Dimensions |       |
|------------|-------|
| Length     | 80 cm |
| Widht      | 60 cm |
| Height     | 20 cm |
|            |       |