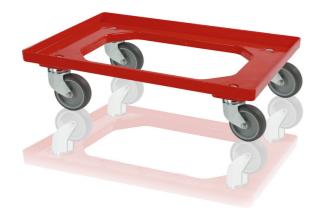

## Transport trolley 4 steering wheels red

Transport trolley make handling of crates easy. The size is intended for crates of dimensions  $60 \times 40$ , it is also suitable for dimensions 40x30 - 2 rows. Rubber wheels. The fork of galvanized whichever the customer chooses. It is very balanced, made of quality ABS.

## Technical specification

| Features:             |         |
|-----------------------|---------|
| Colour                | red     |
| Material              | ABS     |
| Weight                | 3.41 kg |
| Dynamic load capacity | 250 kg  |
|                       |         |

## Specification

4 rotating 100 mm wheels

The provided values are approximate and are based on practical experience and the ISO 8611 standard. These values were obtained under uniform load conditions at room temperature (20°C). Due to different usage conditions, variations in values may be observed. We recommend conducting product testing before deployment.

 Dimensions

 Length
 60 cm

 Widht
 40 cm

 Height
 16.8 cm

 Internal dimensions
 14.4 cm

info@tbaplast.cz 🛛 🛬 + 420 565 534 000