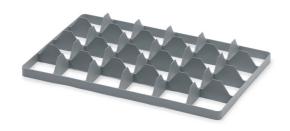

## Crate insert 24 - bottom

The cate inserts are designed so that the bottom loosely sticks to the surface, while the inserts for the top are fitted into the handles by 2 bars at the front sides. Suitable for washing, transport and storage of glasses. Safe glasses storage due to a balanced division into compartments.

## Technical specification

| Features:     |         |
|---------------|---------|
| Colour        | grey    |
| Material      | PP      |
| Weight        | 0.46 kg |
|               |         |
| Specification |         |

| S | oeci | TICE | ition | 1 |
|---|------|------|-------|---|
|   |      |      |       |   |

24 holes 9 x 8.6 cm

| Dimensions |       |
|------------|-------|
| Length     | 60 cm |
| Widht      | 40 cm |
| Height     | 2 cm  |
|            |       |