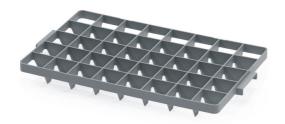

## Crate insert 40 - top

The cate inserts are designed so that the bottom loosely sticks to the surface, while the inserts for the top are fitted into the handles by 2 bars at the front sides. Suitable for washing, transport and storage of glasses. Safe glasses storage due to a balanced division into compartments.

Product code: 965910

Number of pieces on the pallet: 256 Number of pieces in the package: 16

## Technical specification

| Features:     |         |
|---------------|---------|
| Colour        | grey    |
| Material      | PP      |
| Weight        | 0.56 kg |
|               |         |
| Specification |         |

| 40 | holes | 6.7 x | 6.7 | cm |
|----|-------|-------|-----|----|

| Dimensions |       |
|------------|-------|
| Length     | 60 cm |
| Widht      | 40 cm |
| Height     | 2 cm  |