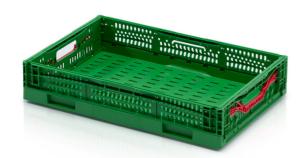

## Foldable perforated crate 60x40x12

Folding boxes are used in all industries. Saving space is a clear advantage of this type of crate. Stable in stacking, stable in folded phase. The ideal distribution crate. Made of quality polypropylene.

## Technical specification

| Features: |        |
|-----------|--------|
| Colour    | green  |
| Material  | PP     |
| Volume    | 21     |
| Weight    | 1.3 kg |
|           |        |

| Dimensions                |         |  |
|---------------------------|---------|--|
| Length                    | 60 cm   |  |
| Widht                     | 40 cm   |  |
| Height                    | 12 cm   |  |
| Internal dimensions       |         |  |
| Internal dimension length | 56 cm   |  |
| Internal dimension width  | 37 cm   |  |
| Internal dimension height | 10.5 cm |  |