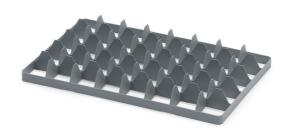

## Crate insert 40 - bottom

The cate inserts are designed so that the bottom loosely sticks to the surface, while the inserts for the top are fitted into the handles by 2 bars at the front sides. Suitable for washing, transport and storage of glasses. Safe glasses storage due to a balanced division into compartments.

> 60 cm 40 cm 2 cm

Product code: 965900

Number of pieces on the pallet: 256 Number of pieces in the package: 16

## Technical specification

40 holes 6.7 x 6.7 cm

| Features:     |         |
|---------------|---------|
| Colour        | grey    |
| Material      | PP      |
| Weight        | 0.56 kg |
|               |         |
| Specification |         |