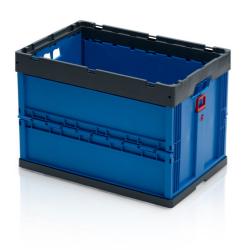

## Folding crate 60x40x42 without lid

Folding crates are used in all branches. Space conservation is the main advantage of this type of crates. Stable stacking, stable while folded. Ideal crates for distribution. Made of quality polyprophylene. Imprinting supported.

## Technical specification

| Features: |         |
|-----------|---------|
| Colour    | blue    |
| Material  | PP      |
| Volume    | 78 I    |
| Weight    | 3.62 kg |
|           |         |

## Specification

Dimensions of the folded crate: 60 x 40 x 8 cm

Due to the use of various raw materials, it is not possible to prevent fluctuations in color shades. All technical parameters of the products, including their dimensions and weights, are subject to changes resulting from testing conditions and manufacturing technology. No legally binding guarantees of specific properties can be inferred from the information obtained.

| Dimensions                |         |
|---------------------------|---------|
| Length                    | 60 cm   |
| Widht                     | 40 cm   |
| Height                    | 42 cm   |
| Internal dimensions       |         |
| Internal dimension length | 55.6 cm |
| Internal dimension width  | 36 cm   |
| Internal dimension height | 39.4 cm |
|                           |         |