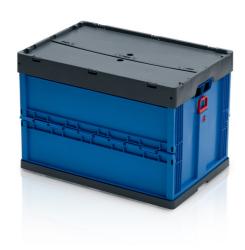

## Folding crate 60x40x42 with lid

Folding crates are used in all branches. Space conservation is the main advantage of this type of crates. Stable stacking, stable while folded. Ideal crates for distribution. Made of quality polyprophylene. Imprinting supported.

## Technical specification

| Features: |         |
|-----------|---------|
| Colour    | blue    |
| Material  | PP      |
| Volume    | 78 I    |
| Weight    | 4.27 kg |
|           |         |

| Dimensions                |         |
|---------------------------|---------|
| Length                    | 60 cm   |
| Widht                     | 40 cm   |
| Height                    | 42 cm   |
| Internal dimensions       |         |
| Internal dimension length | 55.6 cm |
| Internal dimension width  | 36 cm   |
| Internal dimension height | 39.4 cm |
|                           |         |