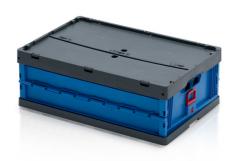

## Folding crate 60x40x22 with lid

Folding crates are used in all branches. Space conservation is the main advantage of this type of crates. Stable stacking, stable while folded. Ideal crates for distribution. Made of quality polyprophylene. Imprinting supported.

## Technical specification

| Features: |         |
|-----------|---------|
| Colour    | blue    |
| Material  | PP      |
| Volume    | 38      |
| Weight    | 3.03 kg |
|           |         |

| Dimensions                |         |
|---------------------------|---------|
| Length                    | 60 cm   |
| Widht                     | 40 cm   |
| Height                    | 22 cm   |
| Internal dimensions       |         |
| Internal dimension length | 55.6 cm |
| Internal dimension width  | 36 cm   |
| Internal dimension height | 19.4 cm |