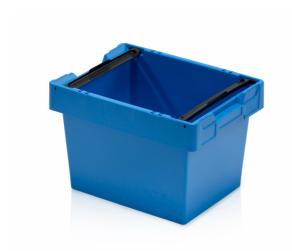

## ALC container 40x30x27 with stacking frame

ALC containers are best selling in the distribution sector. Easily stackable on top of each other while sealed, easily stackable into each other with lids open. Can be sealed and support imprinting.

Product code: 967671

Number of pieces on the pallet: 240

## Technical specification

| Features: |        |
|-----------|--------|
| Colour    | blue   |
| Material  | PP     |
| Volume    | 19 I   |
| Weight    | 1.1 kg |
|           |        |

Due to the use of various raw materials, it is not possible to prevent fluctuations in color shades. All technical parameters of the products, including their dimensions and weights, are subject to changes resulting from testing conditions and manufacturing technology. No legally binding guarantees of specific properties can be inferred from the information obtained.

| Dimensions                |         |  |
|---------------------------|---------|--|
| Length                    | 40 cm   |  |
| Widht                     | 30 cm   |  |
| Height                    | 27 cm   |  |
| Internal dimensions       |         |  |
| Internal dimension length | 31 cm   |  |
| Internal dimension width  | 23.5 cm |  |
| Internal dimension height | 26.5 cm |  |
|                           |         |  |