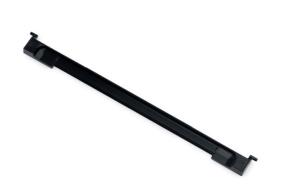

## Stacking frame for ALC container 40x30

The stacking rail frame for 40x30 ALC containers is a practical and effective accessory. It allows multiple 40\*30 ALC containers to be stacked on top of each other, significantly saving space in storage or shipping. Before purchasing the rail, it is important to check compatibility with your specific ALC container.

## Technical specification

| Features: |         |
|-----------|---------|
| Colour    | black   |
| Material  | PP      |
| Weight    | 0.04 kg |
|           |         |

| Dimensions |         |
|------------|---------|
| Length     | 36.6 cm |
| Widht      | 2.3 cm  |
| Height     | 1.3 cm  |
|            |         |