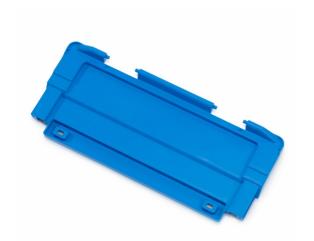

## Lid for ALC container 40x30 S

The bottom lid for the ALC container 40x30 S is a practical accessory that improves functionality and protection of your containers. Before purchasing the bottom lid, it is important to check compatibility with your specific ALC container. This lid cover helps keeping your goods safe and organized during transport and storage.

Product code: 967690

Number of pieces on the pallet: 400

## Technical specification

| Features: |         |
|-----------|---------|
| Colour    | blue    |
| Material  | PP      |
| Weight    | 0.19 kg |

Due to the use of various raw materials, it is not possible to prevent fluctuations in color shades. All technical parameters of the products, including their dimensions and weights, are subject to changes resulting from testing conditions and manufacturing technology. No legally binding guarantees of specific properties can be inferred from the information obtained.

| Dimensions |       |
|------------|-------|
| Length     | 40 cm |
| Widht      | 30 cm |
| Height     | 1 cm  |