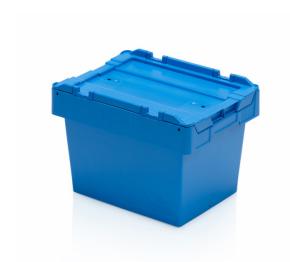

## ALC container 40x30x27 with lid

ALC containers with a lid are an excellent option especially in warehouses during the completion and preparation of orders. The ideal conical shape enables quick stacking, and this is definitely a space saving. The smooth bottom facilitates smooth movement along roller runways. The preparation of goods, especially in the ecommerce sector, is thus very easy with this attribute.

Product code: 967672

Number of pieces on the pallet: 138

## Technical specification

| Features: |        |
|-----------|--------|
| Colour    | blue   |
| Material  | PP     |
| Volume    | 19 I   |
| Weight    | 1.5 kg |

Due to the use of various raw materials, it is not possible to prevent fluctuations in color shades. All technical parameters of the products, including their dimensions and weights, are subject to changes resulting from testing conditions and manufacturing technology. No legally binding guarantees of specific properties can be inferred from the information obtained.

| Dimensions                                          |                    |  |
|-----------------------------------------------------|--------------------|--|
| Length                                              | 40 cm              |  |
| Widht                                               | 30 cm              |  |
| Height                                              | 29 cm              |  |
| Internal dimensions                                 |                    |  |
| Internal dimension length                           | 31 cm              |  |
|                                                     |                    |  |
| Internal dimension width                            | 23.5 cm            |  |
| Internal dimension width  Internal dimension height | 23.5 cm<br>26.5 cm |  |