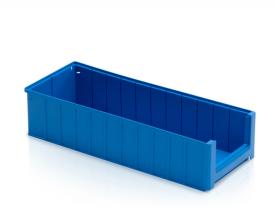

## Racking box 60x23,4x14 cm

Storage racking boxes are an ideal solution for storing and handling small parts. Excellent clarity is guaranteed, using integrated label holders. Efficient stackability is guaranteed by the robust construction of the boxes. Very suitable for shelves and carousel stackers. Ergonomic shape allows comfortable handling.

## Technical specification

| Features: |         |
|-----------|---------|
| Colour    | blue    |
| Material  | PP      |
| Volume    | 16 I    |
| Weight    | 0.95 kg |

Due to the use of various raw materials, it is not possible to prevent fluctuations in color shades. All technical parameters of the products, including their dimensions and weights, are subject to changes resulting from testing conditions and manufacturing technology. No legally binding guarantees of specific properties can be inferred from the information obtained.

| Length 60 cm  Widht 23.4 cm  Height 14 cm  Internal dimensions  Internal dimension length 57 cm  Internal dimension width 21.5 cm  Internal dimension height 13.5 cm | Dimensions                |         |  |
|----------------------------------------------------------------------------------------------------------------------------------------------------------------------|---------------------------|---------|--|
| Widht 23.4 cm Height 14 cm  Internal dimensions Internal dimension length 57 cm Internal dimension width 21.5 cm                                                     | Lenath                    | 60 cm   |  |
| Height 14 cm  Internal dimensions  Internal dimension length 57 cm  Internal dimension width 21.5 cm                                                                 | <u> </u>                  | 23 4 cm |  |
| Internal dimensions Internal dimension length 57 cm Internal dimension width 21.5 cm                                                                                 |                           |         |  |
| Internal dimension length 57 cm Internal dimension width 21.5 cm                                                                                                     | -                         | 14 0111 |  |
| Internal dimension width 21.5 cm                                                                                                                                     |                           | 57 om   |  |
|                                                                                                                                                                      | Ç                         |         |  |
| Internal dimension height 13.5 cm                                                                                                                                    |                           |         |  |
|                                                                                                                                                                      | Internal dimension height | 13.5 cm |  |