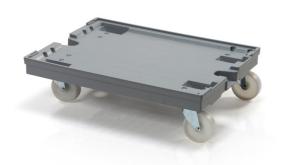

## Transport trolley 80x60 2 steering + 2 fixed PP wheels with brakes

For larger loads, our 80 x 60 cm transport chassis are ideal. You can use the area for several small crates or one 80 x 60 cm euro crate. The recesses on the top allow the chassis to be stacked. High quality rubberized castors with 2 fixed and 2 steerable wheels with brakes.

Product code: 980505

Number of pieces on the pallet: 24

## Technical specification

| grey   |
|--------|
| PP     |
| 9.8 kg |
| 400 kg |
|        |

| Specification | ١ |
|---------------|---|
|---------------|---|

2 swivel and 2 fixed 100 mm wheels with brake

| Dimensions |       |
|------------|-------|
| Length     | 80 cm |
| Widht      | 60 cm |
| Height     | 20 cm |