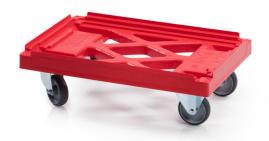

## Transport trolley HL 2 steering + 2 fixed wheels

Plastic transport trolley HL is intended for all crate types (EURO, KLT, SN, ALC). Unique system allows the trolleys to be length and width. Mutual stackability into a stack. Possibility to connect into a logistic line.

## Technical specification

| Features:             |         |
|-----------------------|---------|
| Colour                | red     |
| Material              | PP      |
| Weight                | 4.15 kg |
| Dynamic load capacity | 300 kg  |

## Specification

2 swivel and 2 fixed 100 mm wheels

The provided values are approximate and are based on practical experience and the ISO 8611 standard. These values were obtained under uniform load conditions at room temperature (20°C). Due to different usage conditions, variations in values may be observed. We recommend conducting product testing before deployment.

| Dimensions |       |
|------------|-------|
| Length     | 60 cm |
| Widht      | 40 cm |
| Height     | 19 cm |
|            |       |