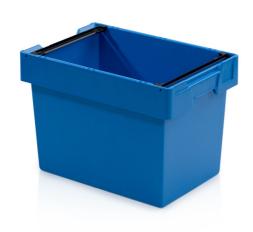

## ALC container 60x40x42 with stacking frame

ALC containers with a stacking bar are an excellent option especially in warehouses during the completion and preparation of orders. The stacking bar allows the containers to stack on each other without damaging the goods. The ideal conical shape enables quick stacking, and this is definitely a space saving. The smooth bottom facilitates smooth movement along roller runways. The preparation of goods, especially in the ecommerce sector, is thus very easy with this attribute.

## Technical specification

| Features: |         |
|-----------|---------|
| Colour    | blue    |
| Material  | PP      |
| Volume    | 68 I    |
| Weight    | 2.86 kg |
|           |         |

Due to the use of various raw materials, it is not possible to prevent fluctuations in color shades. All technical parameters of the products, including their dimensions and weights, are subject to changes resulting from testing conditions and manufacturing technology. No legally binding guarantees of specific properties can be inferred from the information obtained.

| Dimensions                |         |  |
|---------------------------|---------|--|
| Length                    | 60 cm   |  |
| Widht                     | 40 cm   |  |
| Height                    | 42 cm   |  |
| Internal dimensions       |         |  |
| Internal dimension length | 50 cm   |  |
| Internal dimension width  | 33 cm   |  |
| Internal dimension height | 41.5 cm |  |
|                           |         |  |