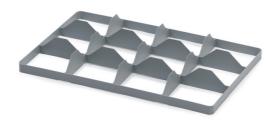

## Crate insert 12 - bottom

The cate inserts are designed so that the bottom loosely sticks to the surface, while the inserts for the top are fitted into the handles by 2 bars at the front sides. Suitable for washing, transport and storage of glasses. Safe glasses storage due to a balanced division into compartments.

## Technical specification

12 holes 13.7 x 11.7 cm

| Features:     |         |
|---------------|---------|
| Colour        | grey    |
| Material      | PP      |
| Weight        | 0.32 kg |
|               |         |
| Specification |         |

| Length 60 c |   |
|-------------|---|
|             | m |
| Widht 40 c  | m |
| Height 2 cr | n |