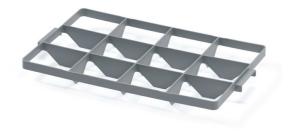

## Crate insert 12 - top

The cate inserts are designed so that the bottom loosely sticks to the surface, while the inserts for the top are fitted into the handles by 2 bars at the front sides. Suitable for washing, transport and storage of glasses. Safe glasses storage due to a balanced division into compartments.

## **Technical specification**

| Features:                                |         | Dimensions |       |
|------------------------------------------|---------|------------|-------|
| Colour                                   | grey    | Length     | 60 cm |
| Material                                 | PP      | Widht      | 40 cm |
| Weight                                   | 0.32 kg | Height     | 2 cm  |
| Specification<br>12 holes 13.7 x 11.7 cm |         |            |       |
|                                          |         |            |       |