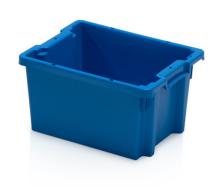

## Stacknest crate SN 40x30x22

Stacknest crates are suitable for food (certified), storage and transport. They are stackable - by simply turning you can put an empty crate into each other which saves space and that is a great advantage for logistic. Full crate, closed handles, smooth bottom and walls.

## Technical specification

| Features: |        |
|-----------|--------|
| Colour    | blue   |
| Material  | PP     |
| Volume    | 18     |
| Weight    | 1.1 kg |
|           |        |

Due to the use of various raw materials, it is not possible to prevent fluctuations in color shades. All technical parameters of the products, including their dimensions and weights, are subject to changes resulting from testing conditions and manufacturing technology. No legally binding guarantees of specific properties can be inferred from the information obtained.

| Dimensions                |         |  |
|---------------------------|---------|--|
| Length                    | 40 cm   |  |
| Widht                     | 30 cm   |  |
| Height                    | 22 cm   |  |
| Internal dimensions       |         |  |
| Internal dimension length | 29.5 cm |  |
| Internal dimension width  | 24 cm   |  |
| Internal dimension height | 21.5 cm |  |
|                           |         |  |