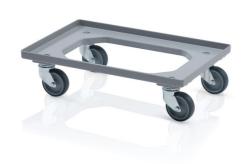

## Transport trolley 4 steering wheels gray

Transport trolley make handling of crates easy. The size is intended for crates of dimensions 60 x 40, it is also suitable for dimensions 40x30 - 2 rows. Rubber wheels. The fork of galvanized whichever the customer chooses. It is very balanced, made of quality ABS.

## Technical specification

| Features:             |         |
|-----------------------|---------|
| Colour                | grey    |
| Material              | ABS     |
| Weight                | 3.41 kg |
| Dynamic load capacity | 250 kg  |
| On a sification       |         |

## Specification

4 rotating 100 mm wheels

The provided values are approximate and are based on practical experience and the ISO 8611 standard. These values were obtained under uniform load conditions at room temperature (20°C). Due to different usage conditions, variations in values may be observed. We recommend conducting product testing before deployment.

| Dimensions                |         |
|---------------------------|---------|
| Length                    | 60 cm   |
| Widht                     | 40 cm   |
| Height                    | 16.8 cm |
| Internal dimensions       |         |
| Internal dimension height | 14.4 cm |