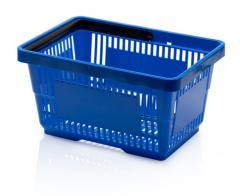

## Shopping basket 1 handle blue

A shopping basket is light and well stackable. Various use for different kinds of goods. Essential for every supermarket, suitable for companies and business premisses for preparing goods and easy handling. Enchance your image in the eyes of your customers with colors and logos of your company.

## Technical specification

| Features: |         |
|-----------|---------|
| Colour    | blue    |
| Material  | PP      |
| Volume    | 22      |
| Weight    | 0.67 kg |
|           |         |

| Dimensions |       |
|------------|-------|
| Length     | 30 cm |
| Widht      | 43 cm |
| Height     | 23 cm |
|            |       |