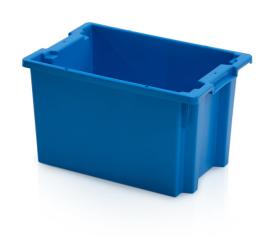

## Stacknest crate SN 60x40x35

Stacknest crates are suitable for food (certified), storage and transport. They are stackable - by simply turning you can put an empty crate into each other which saves space and that is a great advantage for logistic. Full crate, closed handles, smooth bottom and walls.

## Technical specification

| Features: |         |
|-----------|---------|
| Colour    | blue    |
| Material  | PP      |
| Volume    | 59      |
| Weight    | 2.42 kg |

Due to the use of various raw materials, it is not possible to prevent fluctuations in color shades. All technical parameters of the products, including their dimensions and weights, are subject to changes resulting from testing conditions and manufacturing technology. No legally binding guarantees of specific properties can be inferred from the information obtained.

| Dimensions                |         |  |
|---------------------------|---------|--|
| Length                    | 60 cm   |  |
| Widht                     | 40 cm   |  |
| Height                    | 35 cm   |  |
| Internal dimensions       |         |  |
| Internal dimension length | 45 cm   |  |
| Internal dimension width  | 33.5 cm |  |
| Internal dimension height | 34.5 cm |  |
|                           |         |  |