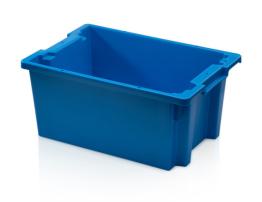

## Stacknest crate SN 60x40x27

Stacknest crates are suitable for food (certified), storage and transport. They are stackable - by simply turning you can put an empty crate into each other which saves space and that is a great advantage for logistic. Full crate, closed handles, smooth bottom and walls.