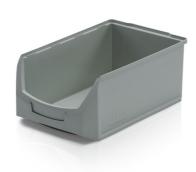

## Storage bin D gray - 50 x 31 x 20 cm

A storage box has a versatile use in department stores, warehouses, factories, workshops - everywhere, where a perfect organization system is a priority. Sturdy plastic crates with a picking slot for convenient loading and un-loading while stacked. They can be easily integrated as spare parts boxes in all rack systems. Universal and compatible dimensions allow for a limitless possibility of combinations. Plastic boxes mad of top quality polyprophylene. Grease, resin and alkalis resistant. An integrated label holder.

## Technical specification

| Features: |         |
|-----------|---------|
| Colour    | grey    |
| Material  | PP      |
| Volume    | 24      |
| Weight    | 1.05 kg |

Due to the use of various raw materials, it is not possible to prevent fluctuations in color shades. All technical parameters of the products, including their dimensions and weights, are subject to changes resulting from testing conditions and manufacturing technology. No legally binding guarantees of specific properties can be inferred from the information obtained.

| Dimensions                |         |  |
|---------------------------|---------|--|
| Length                    | 50 cm   |  |
| Widht                     | 31 cm   |  |
| Height                    | 20 cm   |  |
| Internal dimensions       |         |  |
| Internal dimension length | 43 cm   |  |
| Internal dimension width  | 28.3 cm |  |
| Internal dimension height | 18.5 cm |  |
|                           |         |  |