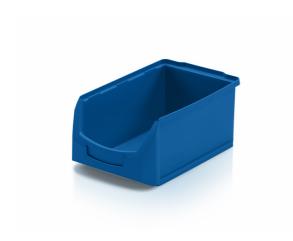

## Storage bin C blue - 35 x 21 x 15 cm

A storage box has a versatile use in department stores, warehouses, factories, workshops - everywhere, where a perfect organization system is a priority. Sturdy plastic crates with a picking slot for convenient loading and un-loading while stacked. They can be easily integrated as spare parts boxes in all rack systems. Universal and compatible dimensions allow for a limitless possibility of combinations. Plastic boxes mad of top quality polyprophylene. Grease, resin and alkalis resistant. An integrated label holder.

## Technical specification

| Features: |         |
|-----------|---------|
| Colour    | blue    |
| Material  | PP      |
| Volume    | 7       |
| Weight    | 0.48 kg |
|           |         |

Due to the use of various raw materials, it is not possible to prevent fluctuations in color shades. All technical parameters of the products, including their dimensions and weights, are subject to changes resulting from testing conditions and manufacturing technology. No legally binding guarantees of specific properties can be inferred from the information obtained.

| Dimensions                |         |  |
|---------------------------|---------|--|
| Length                    | 35 cm   |  |
| Widht                     | 21 cm   |  |
| Height                    | 15 cm   |  |
| Internal dimensions       |         |  |
| Internal dimension length | 28.5 cm |  |
| Internal dimension width  | 18.5 cm |  |
| Internal dimension height | 14.7 cm |  |
|                           |         |  |