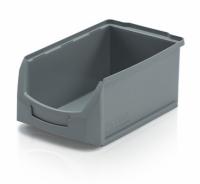

## Storage bin C gray - 35 x 21 x 15 cm

A storage box has a versatile use in department stores, warehouses, factories, workshops - everywhere, where a perfect organization system is a priority. Sturdy plastic crates with a picking slot for convenient loading and un-loading while stacked. They can be easily integrated as spare parts boxes in all rack systems. Universal and compatible dimensions allow for a limitless possibility of combinations. Plastic boxes mad of top quality polyprophylene. Grease, resin and alkalis resistant. An integrated label holder.

## Technical specification

| Features: |         |
|-----------|---------|
| Colour    | grey    |
| Material  | PP      |
| Volume    | 7       |
| Weight    | 0.48 kg |

Due to the use of various raw materials, it is not possible to prevent fluctuations in color shades. All technical parameters of the products, including their dimensions and weights, are subject to changes resulting from testing conditions and manufacturing technology. No legally binding guarantees of specific properties can be inferred from the information obtained.

| Dimensions                |         |
|---------------------------|---------|
| Length                    | 35 cm   |
| Widht                     | 21 cm   |
| Height                    | 15 cm   |
| Internal dimensions       |         |
| Internal dimension length | 28.5 cm |
| Internal dimension width  | 18.5 cm |
| Internal dimension height | 14.7 cm |