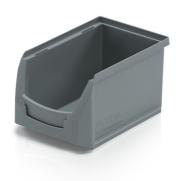

## Storage bin B gray - 23 x 15 x 12.5 cm

A storage box has a versatile use in department stores, warehouses, factories, workshops - everywhere, where a perfect organization system is a priority. Sturdy plastic crates with a picking slot for convenient loading and un-loading while stacked. They can be easily integrated as spare parts boxes in all rack systems. Universal and compatible dimensions allow for a limitless possibility of combinations. Plastic boxes mad of top quality polyprophylene. Grease, resin and alkalis resistant. An integrated label holder.

## Technical specification

| Features: |         |
|-----------|---------|
| Colour    | grey    |
| Material  | PP      |
| Volume    | 3       |
| Weight    | 0.19 kg |
|           |         |

Due to the use of various raw materials, it is not possible to prevent fluctuations in color shades. All technical parameters of the products, including their dimensions and weights, are subject to changes resulting from testing conditions and manufacturing technology. No legally binding guarantees of specific properties can be inferred from the information obtained.

| Dimensions                |         |
|---------------------------|---------|
| Length                    | 23 cm   |
| Widht                     | 15 cm   |
| Height                    | 12.5 cm |
| Internal dimensions       |         |
| Internal dimension length | 19 cm   |
| Internal dimension width  | 12.5 cm |
| Internal dimension height | 12 cm   |
|                           |         |