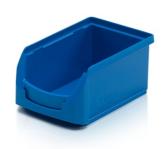

## Storage bin A blue - 16 x 10.4 x 7.5 cm

A storage box has a versatile use in department stores, warehouses, factories, workshops - everywhere, where a perfect organization system is a priority. Sturdy plastic crates with a picking slot for convenient loading and un-loading while stacked. They can be easily integrated as spare parts boxes in all rack systems. Universal and compatible dimensions allow for a limitless possibility of combinations. Plastic boxes mad of top quality polyprophylene. Grease, resin and alkalis resistant. An integrated label holder.

## Technical specification

| Features: |         |
|-----------|---------|
| Colour    | blue    |
| Material  | PP      |
| Volume    | 0.8 I   |
| Weight    | 0.08 kg |
|           |         |

Due to the use of various raw materials, it is not possible to prevent fluctuations in color shades. All technical parameters of the products, including their dimensions and weights, are subject to changes resulting from testing conditions and manufacturing technology. No legally binding guarantees of specific properties can be inferred from the information obtained.

| Dimensions                |         |  |
|---------------------------|---------|--|
| Length                    | 16 cm   |  |
| Widht                     | 10.4 cm |  |
| Height                    | 7.5 cm  |  |
| Internal dimensions       |         |  |
| Internal dimension length | 13.5 cm |  |
| Internal dimension width  | 8.5 cm  |  |
| Internal dimension height | 7.3 cm  |  |
|                           |         |  |