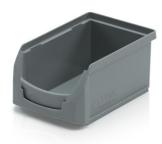

## Storage bin A gray - 16 x 10.4 x 7.5 cm

A storage box has a versatile use in department stores, warehouses, factories, workshops - everywhere, where a perfect organization system is a priority. Sturdy plastic crates with a picking slot for convenient loading and un-loading while stacked. They can be easily integrated as spare parts boxes in all rack systems. Universal and compatible dimensions allow for a limitless possibility of combinations. Plastic boxes mad of top quality polyprophylene. Grease, resin and alkalis resistant. An integrated label holder.

## Technical specification

| Features: |         |
|-----------|---------|
| Colour    | grey    |
| Material  | PP      |
| Volume    | 0.81    |
| Weight    | 0.08 kg |
|           |         |

Due to the use of various raw materials, it is not possible to prevent fluctuations in color shades. All technical parameters of the products, including their dimensions and weights, are subject to changes resulting from testing conditions and manufacturing technology. No legally binding guarantees of specific properties can be inferred from the information obtained.

| Dimensions                |         |  |
|---------------------------|---------|--|
| Length                    | 16 cm   |  |
| Widht                     | 10.4 cm |  |
| Height                    | 7.5 cm  |  |
| Internal dimensions       |         |  |
| Internal dimension length | 13.5 cm |  |
| Internal dimension width  | 8.5 cm  |  |
| Internal dimension height | 7.3 cm  |  |
|                           |         |  |