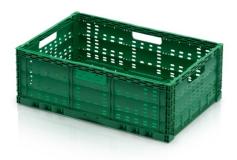

## Folding peforated crate 60x40x22 green

Folding crates are used in all branches. Space conservation is the main advantage of this type of crates. Stable stacking, stable while folded. Ideal crates for distribution. Made of quality polyprophylene. Imprinting supported.

## **Technical specification**

| Features: |         |
|-----------|---------|
| Colour    | green   |
| Material  | PP      |
| Volume    | 40      |
| Weight    | 1.72 kg |

## Specification

Dimensions of the folded crate: 60 x 40 x 3.7 cm

Due to the use of various raw materials, it is not possible to prevent fluctuations in color shades. All technical parameters of the products, including their dimensions and weights, are subject to changes resulting from testing conditions and manufacturing technology. No legally binding guarantees of specific properties can be inferred from the information obtained.

 Length
 60 cm

 Widht
 40 cm

 Height
 22 cm

info@tbaplast.cz

Leg + 420 565 534 000