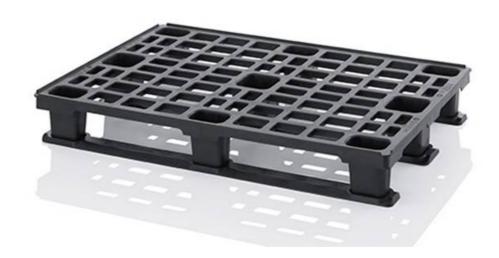

## ESD stackable pallet 120x80 with 3 skids

The ESD pallets out of electrically conductive plastic were especially designed for transporting sensitive electronic devices. They reliably prevent electrostatic charge and divert already existing charges. Special volume resistivity/surface resistivity: 10<sup>4</sup> < 10<sup>10</sup> Ohm.

## **Technical specification**

| Features:             |         |
|-----------------------|---------|
| Colour                | black   |
| Material              | ESD     |
| Weight                | 7.5 kg  |
| Dynamic load capacity | 1000 kg |
| Static load capacity  | 2000 kg |
|                       |         |