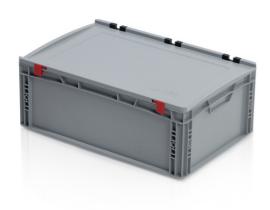

## EURO crate 60x40x22 with lid closed handle

The Euro crate is a universal workhorse in all branches of industry. It is hygienic and easily stackable for use in transport and storage. Cold, contact heat, acid and lye resistant. Plastic boxes made of top quality polyprophylene. Optimized for usage in automatized logistics (suitable for use on moving and roller conveyors). Supports imprinting, open and closed holds.

Product code: 967181

Number of pieces on the pallet: 36

## Technical specification

| Features: |         |
|-----------|---------|
| Colour    | grey    |
| Material  | PP      |
| Handels   | closed  |
| Volume    | 45 I    |
| Weight    | 2.69 kg |
| Weight    | 2.69 kg |

| Dimensions                |         |
|---------------------------|---------|
| Length                    | 60 cm   |
| Widht                     | 40 cm   |
| Height                    | 23.5 cm |
| Internal dimensions       |         |
| Internal dimension length | 57 cm   |
| Internal dimension width  | 37 cm   |
| Internal dimension height | 21.5 cm |