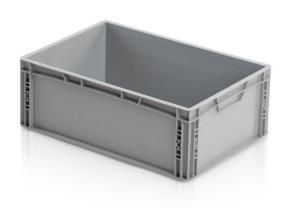

## EURO crate 60x40x22 closed handle

The Euro crate a universal workhorse in all branches of industry. Cold, contact heat, acid and lye resistant. Plastic boxes made of top quality polyprophylene. Optimized for usage in automatized logistics (suitable for use on moving and roller conveyors). Supports imprinting.

## Technical specification

| Features: |        |
|-----------|--------|
| Colour    | grey   |
| Material  | PP     |
| Handels   | closed |
| Volume    | 45 I   |
| Weight    | 1.8 kg |
|           |        |

| Dimensions                |         |
|---------------------------|---------|
| Length                    | 60 cm   |
| Widht                     | 40 cm   |
| Height                    | 22 cm   |
| Internal dimensions       |         |
| Internal dimension length | 57 cm   |
| Internal dimension width  | 37 cm   |
| Internal dimension height | 21.5 cm |
|                           |         |