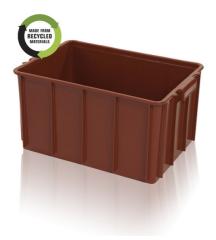

## Meat crate T 50 rec.

Crate T50 - suitable everywhere where there is a need to have a full, closed stable and durable material handling crates. It is a used in the winery - ideal for picking the grapes, which is quality checked her hard work.

## **Technical specification**

| Features: |           |
|-----------|-----------|
| Colour    | Brown     |
| Material  | HDPE reg, |
| Volume    | 52        |
| Weight    | 2.62 kg   |
|           |           |