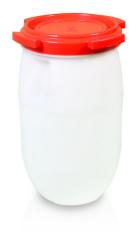

## Drum screw 30 I with red lid

Sanitary plastic barrels with rails and a turning cap. Made of HDPE. Practical grip. They meet the requirements for contact with food - a declaration of conformity.

Product code: 963200 Number of pieces on the pallet: 48 Number of pieces in the package: 3

## **Technical specification**

| Features: |         |
|-----------|---------|
| Colour    | nature  |
| Material  | PE-HD   |
| Volume    | 30 I    |
| Weight    | 1.39 kg |
|           |         |

| Dimensions       |         |
|------------------|---------|
| Widht            | 32.1 cm |
| Height           | 52.4 cm |
| Other dimensions |         |
| Average          | 32.1 cm |
| Neck diameter    | 25 cm   |