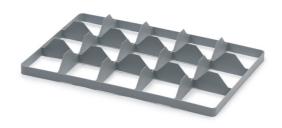

## Crate insert 15 - bottom

The cate inserts are designed so that the bottom loosely sticks to the surface, while the inserts for the top are fitted into the handles by 2 bars at the front sides. Suitable for washing, transport and storage of glasses. Safe glasses storage due to a balanced division into compartments.

15 holes 11.4 x 10.5

**Dimensions** Length 60 cm Widht 40 cm Height 2 cm

info@tbaplast.cz

+ 420 565 534 000