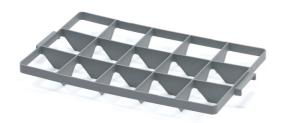

## Crate insert 15 - top

The cate inserts are designed so that the bottom loosely sticks to the surface, while the inserts for the top are fitted into the handles by 2 bars at the front sides. Suitable for washing, transport and storage of glasses. Safe glasses storage due to a balanced division into compartments.

## Technical specification

15 holes 11.4 x 10.5

| Features:     |         |
|---------------|---------|
| Colour        | grey    |
| Material      | PP      |
| Weight        | 0.39 kg |
|               |         |
| Specification |         |

| Dimensions |       |
|------------|-------|
| Length     | 60 cm |
| Widht      | 40 cm |
| Height     | 2 cm  |

info@tbaplast.cz + 420 565 534 000