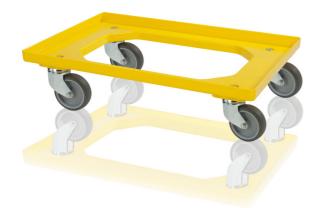

## Transport trolley 4 steering wheels yellow

Transport trolley make handling of crates easy. The size is intended for crates of dimensions  $60 \times 40$ , it is also suitable for dimensions 40x30 - 2 rows. Rubber wheels. The fork of galvanized whichever the customer chooses. It is very balanced, made of quality ABS.

## Specification

4 rotating 100 mm wheels

The provided values are approximate and are based on practical experience and the ISO 8611 standard. These values were obtained under uniform load conditions at room temperature (20°C). Due to different usage conditions, variations in values may be observed. We recommend conducting product testing before deployment.

 Dimensions

 Length
 60 cm

 Widht
 40 cm

 Height
 16.8 cm

 Internal dimensions
 14.4 cm

info@tbaplast.cz 🛛 🛬 + 420 565 534 000