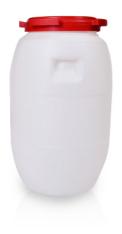

## Drum screw 60 I with red lid

Sanitary plastic barrels with rails and a turning cap. Made of HDPE. Practical grip. They meet the requirements for contact with food - a declaration of conformity.

Product code: 961360 Number of pieces on the pallet: 18 Number of pieces in the package: 3