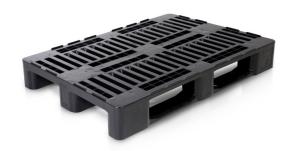

## Plastic pallet H1 rec. 120x80

A plastic palet is a universal aid where there is preferred cleanliness and simplicity of handling. This pallet meets the requirements of customers for repeated delivery and regular supplying. No more repairs like with wooden pallets.