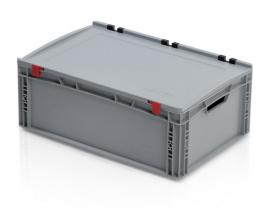

## EURO crate 60x40x22 with lid

The Euro crate is a universal workhorse in all branches of industry. It is hygienic and easily stackable for use in transport and storage. Cold, contact heat, acid and lye resistant. Plastic boxes made of top quality polyprophylene. Optimized for usage in automatized logistics (suitable for use on moving and roller conveyors). Supports imprinting, open and closed holds.

Product code: 967180

Number of pieces on the pallet: 36

## Technical specification

| Features: |         |
|-----------|---------|
| Colour    | grey    |
| Material  | PP      |
| Handels   | open    |
| Volume    | 45 I    |
| Weight    | 2.59 kg |

Due to the use of various raw materials, it is not possible to prevent fluctuations in color shades. All technical parameters of the products, including their dimensions and weights, are subject to changes resulting from testing conditions and manufacturing technology. No legally binding guarantees of specific properties can be inferred from the information obtained.

| Dimensions                |         |
|---------------------------|---------|
| Length                    | 60 cm   |
| Widht                     | 40 cm   |
| Height                    | 23.5 cm |
| Internal dimensions       |         |
| Internal dimension length | 57 cm   |
| Internal dimension width  | 37 cm   |
| Internal dimension height | 21.5 cm |
|                           |         |