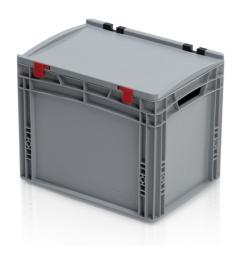

## EURO crate 40x30x32 with lid

The Euro crate is a universal workhorse in all branches of industry. It is hygienic and easily stackable for use in transport and storage. Cold, contact heat, acid and lye resistant. Plastic boxes made of top quality polyprophylene. Optimized for usage in automatized logistics (suitable for use on moving and roller conveyors). Supports imprinting, open and closed holds.

## Technical specification

| Features: |         |
|-----------|---------|
| Colour    | grey    |
| Material  | PP      |
| Handels   | open    |
| Volume    | 31 I    |
| Weight    | 2.06 kg |
|           |         |

| Dimensions                |         |
|---------------------------|---------|
| Length                    | 40 cm   |
| Widht                     | 30 cm   |
| Height                    | 33.5 cm |
| Internal dimensions       |         |
| Internal dimension length | 37 cm   |
| Internal dimension width  | 27 cm   |
| Internal dimension height | 31.5 cm |