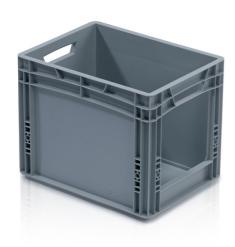

## EURO crate 40x30\*32 with open front

The Euro crate a universal workhorse in all branches of industry. Cold, contact heat, acid and lye resistant. Plastic boxes made of top quality polyprophylene. Optimized for usage in automatized logistics (suitable for use on moving and roller conveyors). Supports imprinting.

## Technical specification

| Features: |         |
|-----------|---------|
| Colour    | grey    |
| Material  | PP      |
| Volume    | 31 I    |
| Weight    | 1.52 kg |
|           |         |

| Dimensions                |         |  |
|---------------------------|---------|--|
| Length                    | 40 cm   |  |
| Widht                     | 30 cm   |  |
| Height                    | 32 cm   |  |
| Internal dimensions       |         |  |
| Internal dimension length | 37 cm   |  |
| Internal dimension width  | 27 cm   |  |
| Internal dimension height | 31.5 cm |  |