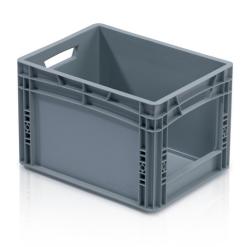

## EURO crate 40x30\*27 with open front

The Euro crate a universal workhorse in all branches of industry. Cold, contact heat, acid and lye resistant. Plastic boxes made of top quality polyprophylene. Optimized for usage in automatized logistics (suitable for use on moving and roller conveyors). Supports imprinting.

Product code: 965635

Number of pieces on the pallet: 64

## Technical specification

| Features: |         |
|-----------|---------|
| Colour    | grey    |
| Material  | PP      |
| Volume    | 26      |
| Weight    | 1.36 kg |
|           |         |

| Dimensions                |         |  |
|---------------------------|---------|--|
| Length                    | 40 cm   |  |
| Widht                     | 30 cm   |  |
| Height                    | 27 cm   |  |
| Internal dimensions       |         |  |
| Internal dimension length | 37 cm   |  |
| Internal dimension width  | 27 cm   |  |
| Internal dimension height | 26.5 cm |  |