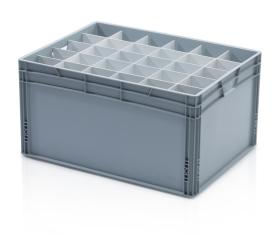

## EURO crate partition 80x60x42 - short

Crate partitions are an essential element for the organisation and protection of various transported items. These practical dividers allow the safe transport and storage of various materials and products. With the help of the dividers, you can divide the Euro crates in any way you like. The partitions have a pre-milled drawer system. At least one long and one short partition is required for the partitions to function.