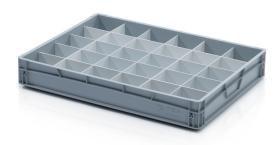

## EURO crate partition 80x60x12 - short

Crate partitions are an essential element for the organisation and protection of various transported items. These practical dividers allow the safe transport and storage of various materials and products. With the help of the dividers, you can divide the Euro crates in any way you like. The partitions have a pre-milled drawer system. At least one long and one short partition is required for the partitions to function.